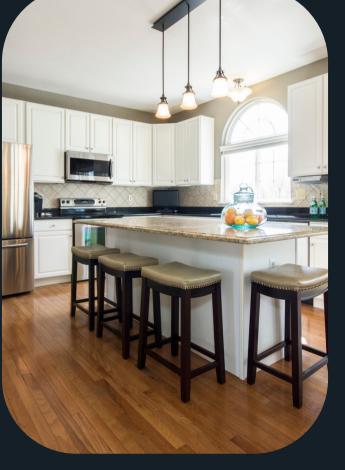

## PHOTOGRAPHY

BRIGHT, CLEAN PHOTOS, CLEAR OF CLUTTER. SHOOT STRAIGHT ON OR ON AN ANGLE. TRY TO INCORPORATE TEXTURES THROUGH FABRICS, PLANTS, WOOD OR STONE.