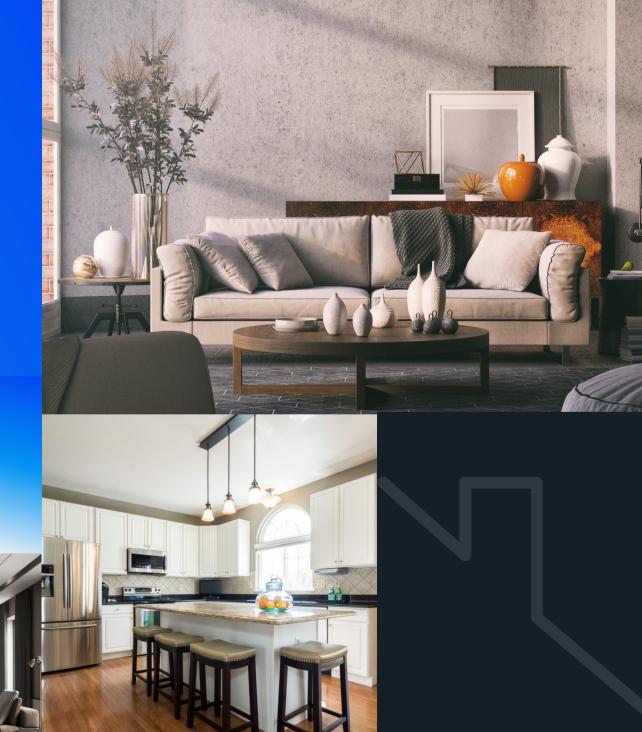

## PHOTOGRAPHY

BRIGHT, CLEAN PHOTOS, CLEAR OF CLUTTER. SHOOT STRAIGHT ON OR ON AN ANGLE. TRY TO INCORPORATE TEXTURES THROUGH FABRICS, PLANTS, WOOD OR STONE.