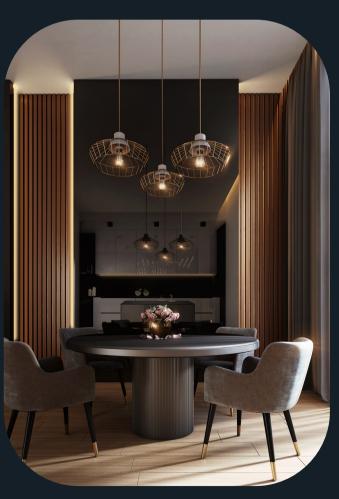

## PHOTOGRAPHY

BRIGHT, CLEAN PHOTOS, CLEAR OF CLUTTER. SHOOT STRAIGHT ON OR ON AN ANGLE. TRY TO INCORPORATE TEXTURES THROUGH FABRICS, PLANTS, WOOD OR STONE.