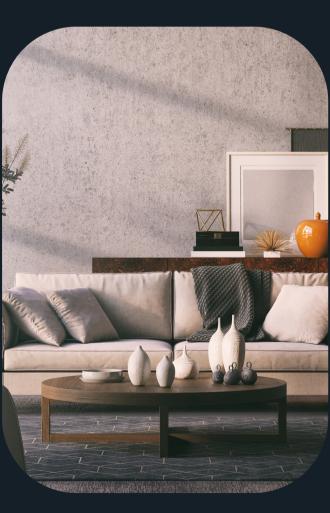

## PHOTOGRAPHY

BRIGHT, CLEAN PHOTOS, CLEAR OF CLUTTER. SHOOT STRAIGHT ON OR ON AN ANGLE. TRY TO INCORPORATE TEXTURES THROUGH FABRICS, PLANTS, WOOD OR STONE.