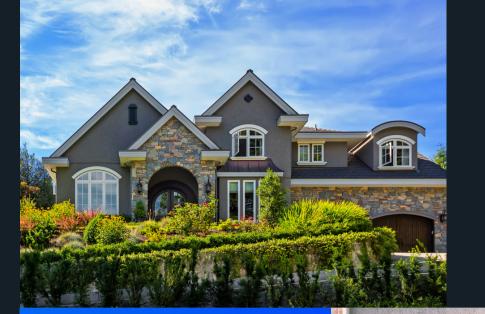

## PHOTOGRAPHY

BRIGHT, CLEAN PHOTOS, CLEAR OF CLUTTER. SHOOT STRAIGHT ON OR ON AN ANGLE. TRY TO INCORPORATE TEXTURES THROUGH FABRICS, PLANTS, WOOD OR STONE.