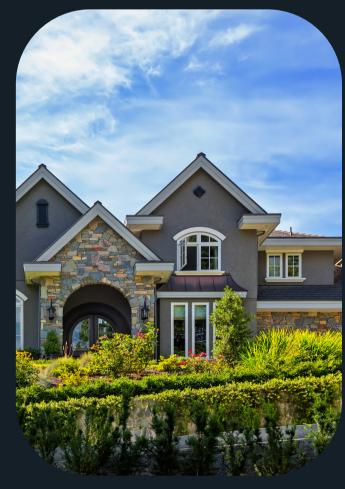

## PHOTOGRAPHY

BRIGHT, CLEAN PHOTOS, CLEAR OF CLUTTER. SHOOT STRAIGHT ON OR ON AN ANGLE. TRY TO INCORPORATE TEXTURES THROUGH FABRICS, PLANTS, WOOD OR STONE.