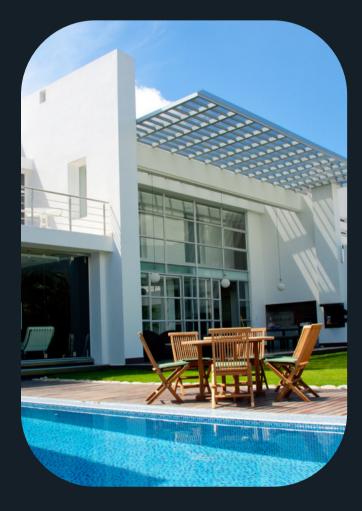

## PHOTOGRAPHY

BRIGHT, CLEAN PHOTOS, CLEAR OF CLUTTER. SHOOT STRAIGHT ON OR ON AN ANGLE. TRY TO INCORPORATE TEXTURES THROUGH FABRICS, PLANTS, WOOD OR STONE.